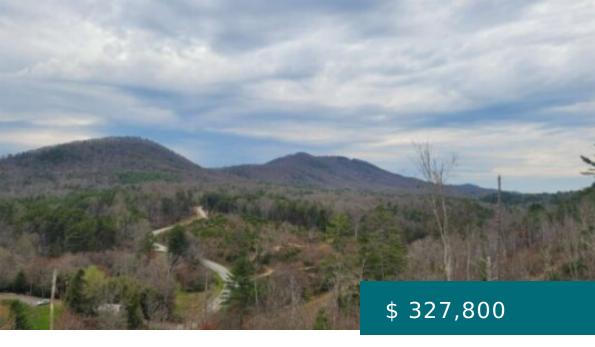

# 2461 HARDSCRABBLE RD, MINERAL BLUFF, GA 30559, USA

https://mtsunriserealty.com

Views for Days! 16.39 unrestricted acreage in Mineral Bluff, GA with amazing views. Brand new driveway was just installed with new gravel. Multiple buildable lots. Soil work has been ordered to confirm.

## **PROPERTY FEATURES**

Electric Available: No

**Heating:** No

Carport: No

Pool: No

**View:** Mountain(s), Year Round, Creek/Stream, Long Range, Forest

Water Source: See Remarks

Cooling: No