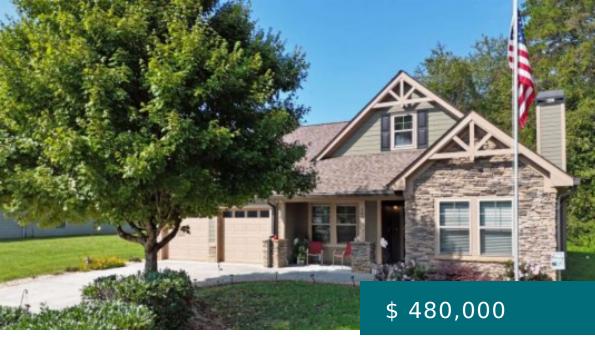

## 168 BENT GRASS CIR, HAYESVILLE, NC 28904, USA

https://mtsunriserealty.com

Original owner is offering this impeccably-maintained 3 bedroom/2.5 bath home with 2-car garage and lovely mountain views. Everything is one level. Top-of-the-line appliances and lots of builder upgrades. Dry stacked-stone gas-log fireplace, vaulted ceilings, quartz counters, large walk-in shower, & gutter guards. Screened patio and low maintenance landscaping. Property is...

168 Bent Grass Cir, Hayesville, NC 28904, USA

- 3 beds
- 3 baths
- Residential
- Residentia
- Active

**BASIC FACTS** 

Property ID: 246431

**Date added:** 09/28/23

Status: Active

Bathrooms: 3

Partial Baths: 1