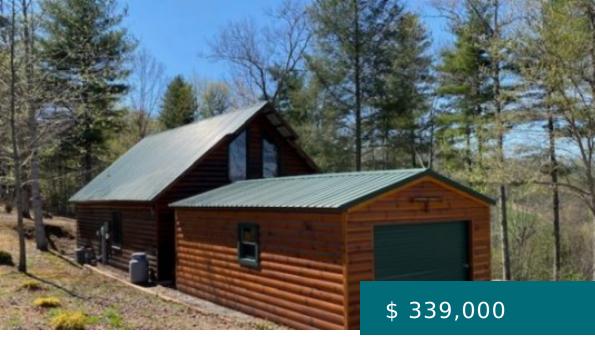

# 165 SODA POP LN, MURPHY, NC 28906, USA

https://mtsunriserealty.com

Have cabin fever and searching for the perfect cabin? Look no more! This cabin has it all. This two bedroom two bath home is located just a short drive to downtown Murphy. There is a single car detached garage with easy access. Open floor plan with large windows in the...

#### **BASIC FACTS**

Property ID: 232967

**Date added:** 08/17/23

Status: Pending

Bathrooms: 2

**Area:** 1200 sq ft

**Acres: 0.86** 

MLS #: 327530

**Type:** Residential

Bedrooms: 2

Full Baths: 2

**Lot size:** 37461.6 sq ft

Year built: 2011

### **PROPERTY DETAILS**

Days on Market: 5

New Construction: No

Frontage: Road

Subdivision Name: Big Rock Subdivision

Architectural Style: Cabin