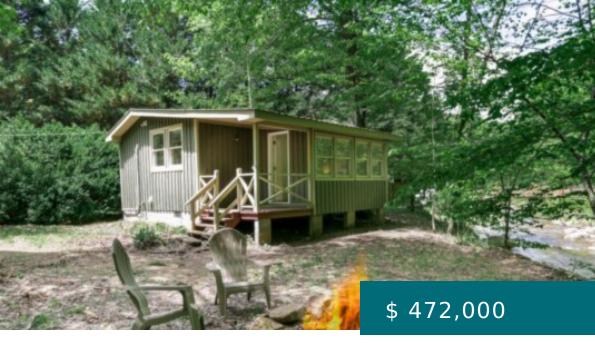

# 1645 MOODY HOLLOW, HIAWASSEE, GA 30546, USA

https://mtsunriserealty.com

9.6 ACRES, A CABIN & A BIG WIDE CREEK! LISTEN TO THE SOOTHING SOUNDS OF THE BIG BOLD CREEK!! This beautiful unrestricted acreage offers a raging High Shoals Creek, 2 existing homes and a barn. One tiny home was just remodeled and rests feet from the rushing creek. The other...

### **BASIC FACTS**

Property ID: 202160

**Date added:** 05/28/23

**Status:** Active

**Bathrooms:** 1

**Lot size:** 421747.92 sq ft

Year built: 1988

MLS #: 324772

**Type:** Residential

**Bedrooms:** 1

Full Baths: 1

**Acres:** 9.682

## **PROPERTY DETAILS**

Days on Market: 119

New Construction: No

**Subdivision Name:** Moody Hollow

Architectural Style: Cabin

Waterfront: Yes

**Exterior Features:** Fire Pit

Electric Available: No

**Cooling:** See Remarks

**Heating:** See Remarks

Carport: No

Pool: No

View: Mountain(s), Year Round,