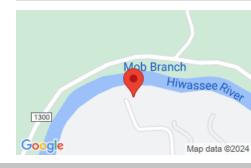

Vented Fireplace, Dual Fuel

Fireplace: Yes Carport: No

Garage: Yes Pool: No

**Sewer:** Septic Tank **View:** Year Round, River, Forest

Waterfront: Yes Water Source: Private Well

## **LOCATION DETAILS**

**Street Number:** 160

County: Clay

Poscode: 28904

Township: Hayesville

City: Hayesville

State: NC

County/Parish: Clay