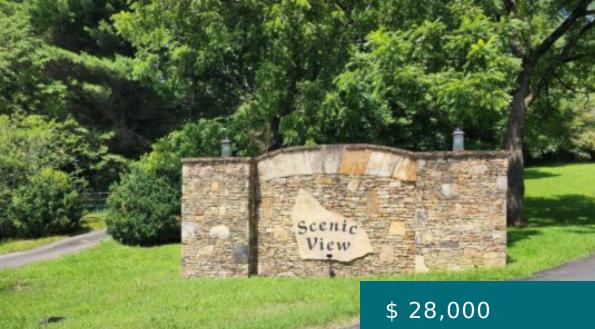

# 267P+G3 HAYESVILLE, NC, USA

https://mtsunriserealty.com

Beautiful lot off Fodder Creek Road in development with nice custom homes. Nice mountain views with level year-round access. Easy building lot. Close to Lake Chatuge, Hiawassee and Brasstown Bald. Walk to National Forest and enjoy all the hiking. Lot is being offered for a fraction of what the seller...

### **PROPERTY DETAILS**

| Days on Market: 379  | Subdivision Name: Scenic View |
|----------------------|-------------------------------|
| New Construction: No | Frontage: Road                |