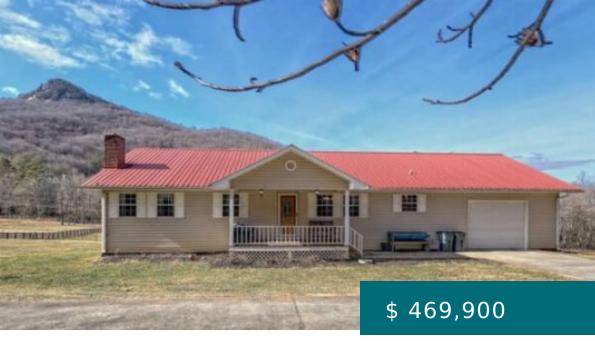

# 1561 BELL GAP RD, HIAWASSEE, GA 30546, USA

https://mtsunriserealty.com

Ranch Style home with Year Around Mountain View's of Bell Mountain! This 3 bedroom 2 bathroom home features an open floor plan with a spacious kitchen including stainless steel appliances that is open to the dining room and large living area. The great room features a fireplace with gas logs... 1561 Bell Gap Rd, Hiawassee, GA 30546, USA

## **BASIC FACTS**

| Property ID: 274571          | MLS #: 331273     |
|------------------------------|-------------------|
| Date added: 01/29/24         | Type: Residential |
| Status: Active               | Bedrooms: 3       |
| Bathrooms: 2                 | Full Baths: 2     |
| <b>Lot size:</b> 43560 sq ft | Acres: 1          |
| Year built: 2001             |                   |

#### **PROPERTY DETAILS**

| New Construction: No | Architectural Style: Ranch, Traditional |
|----------------------|-----------------------------------------|
| Frontage: Road       |                                         |