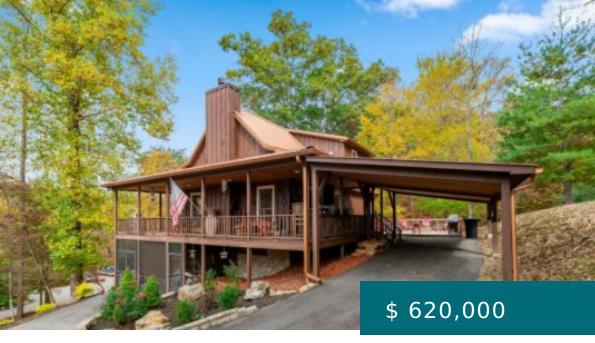

# 146 SHECHINAH RIDGE RD, MINERAL BLUFF, GA 30559, USA

https://mtsunriserealty.com

This is an amazing deal on property that has house, two metal buildings, and creek frontage. An additional 6.95 acres can be purchased in additional the 2+ acres that comes with house and buildings. Within 7 minutes to Blue Ridge, this unique listing has the feeling of privacy and solitude....

146 Shechinah Ridge Rd, Mineral Bluff, GA 30559, USA

- 2 hads
- 3 haths
- Residential
- Residential
- Active

### **BASIC FACTS**

Property ID: 254357

**Date added:** 10/29/23

Status: Active

Bathrooms: 3

Partial Baths: 1

Lot size: 91040.4 sq ft

Year built: 2000

MLS #: 329400

**Type:** Residential

Bedrooms: 2

Full Baths: 2

**Area:** 2160 sq ft

**Acres:** 2.09

### **PROPERTY DETAILS**

New Construction: No Architectural Style: Cabin