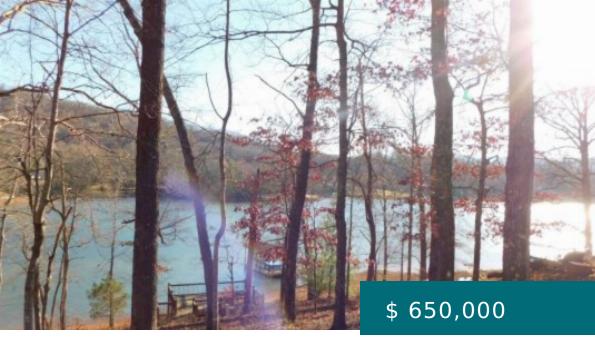

# 1558 CHATUGE CIR, HIAWASSEE, GA 30546, USA

https://mtsunriserealty.com

Deep water lakefront lot with nice mountain views. Expired TVA dock permit on file. Rip rap installed at water's edge. Lot has been under-brushed. Deck by the lake. 1558 Chatuge Cir, Hiawassee, GA 30546, USA

## PROPERTY FEATURES

| Electric Available: No            | Cooling: No                             |
|-----------------------------------|-----------------------------------------|
| Heating: No                       | Fireplace: No                           |
| Carport: No                       | Garage: No                              |
| Pool: No                          | Sewer: Septic Tank                      |
| View: Mountain(s), Lake           | Waterfront: Yes                         |
| Water Source: Community Available | Utilities Available: Internet Available |