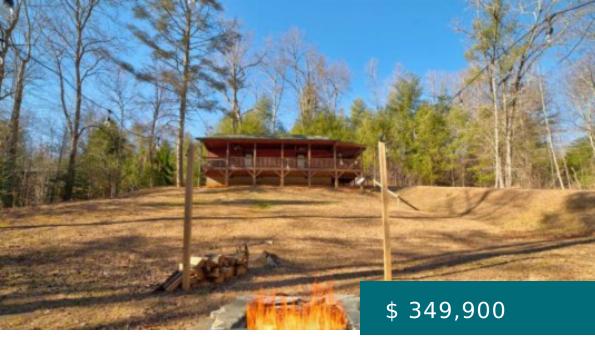

# 147 VICTORY LN, MURPHY, NC 28906, USA

https://mtsunriserealty.com

Experience the charm of this meticulously cared for mountain cabin just outside downtown Murphy and just minutes from excellent dining, shopping, and the casino. Enjoy seclusion and privacy on the long driveway, and as you step inside, be greeted by the warmth of hardwood flooring, wood ceilings, and a captivating... 147 Victory Ln, Murphy, NC 28906, USA

### **BASIC FACTS**

| Property ID: 274138          | MLS #: 331198      |
|------------------------------|--------------------|
| Date added: 01/26/24         | Type: Residential  |
| Status: Active               | Bedrooms: 2        |
| Bathrooms: 2                 | Full Baths: 2      |
| <b>Lot size:</b> 50094 sq ft | <b>Acres:</b> 1.15 |
| Year built: 2006             |                    |

#### **PROPERTY FEATURES**

| Laundry: Main Level   | Exterior Features: Fire Pit                                                |
|-----------------------|----------------------------------------------------------------------------|
| Basement: Crawl Space | Electric Available: No                                                     |
| Cooling: Yes          | Cooling: Heat Pump                                                         |
| Heating: Yes          | <b>Heating:</b> Heat Pump, Fireplace Wood, Gas<br>Logs, Ventless Fireplace |
| Fireplace: Yes        | Carport: No                                                                |
| Garage: No            | Pool: No                                                                   |
| Sewer: Septic Tank    | View: Forest                                                               |
| Waterfront: No        | Water Source: Shared Well                                                  |

Subdivision Name: Sourwood Ridge Architectural Style: Chalet, Cabin, Country Rustic