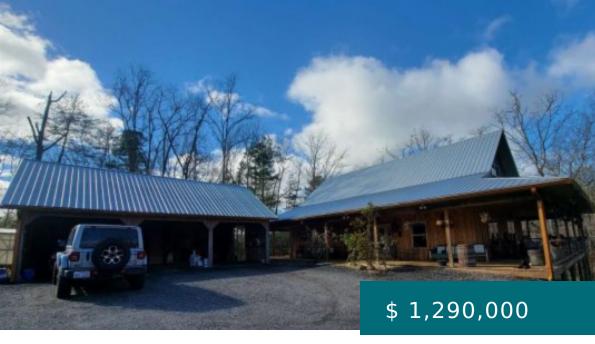

# 143 SMART RD, HAYESVILLE, NC 28904, USA

https://mtsunriserealty.com

First time on the market, this gorgeous large mountain home is ready for a large family and perfect for entertaining. Perfect private location close to Lake Chatuge access and Mountain Harbour Golf Course, Less than 5 miles to Hayesville and 8 miles to Hiawassee, Gated entry and level road access...

#### **BASIC FACTS**

**Property ID:** 275037 **MLS #:** 331241

**Date added:** 02/02/24 **Type:** Residential

Status: Active Bedrooms: 3

Bathrooms: 4 Full Baths: 4

**Lot size:** 1283713.2 sq ft **Acres:** 29.47

Year built: 2016

### **PROPERTY FEATURES**

**Laundry:** Laundry Room, Main Level, Mud **Exterior Features:** Fire Pit

Room

Basement: Finished, Full Electric Available: No

Cooling: Yes Cooling: Heat Pump

**Heating:** Yes **Heating:** Central, Heat Pump, Wood Stove,

Gas Logs, Ventless Fireplace

Fireplace: Yes Carport: No

Garage: Yes Pool: No

Sewer: Septic Tank View: Mountain(s), Year Round, Pasture

Waterfront: Yes Water Source: Private Well