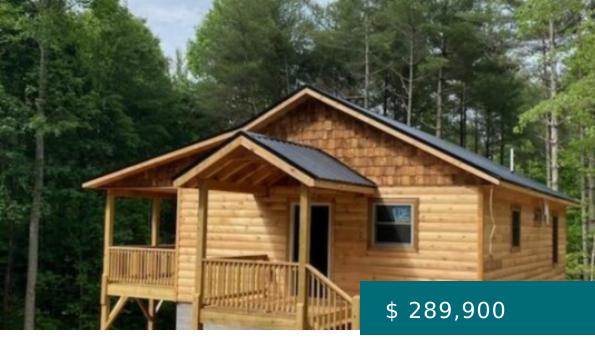

# 1450 SANDYGAP RD, MURPHY, NC 28906, USA

https://mtsunriserealty.com

UNDER CONSTRUCTION..One level, 2 bedroom, 2 bath mountain cabin. Some of the features include; vaulted, wood ceiling in main area and wood ceilings in bedrooms. Wood floors throughout with tile in bathrooms. Granite countertops, stacked stone fireplace, (ventless gas). Log siding, metal roof, covered porches and upgraded handrails. Gentle lot...

### **BASIC FACTS**

Property ID: 172613

**Date added:** 03/04/23 **Type:** Residential

Status: Pending Bedrooms: 2

Bathrooms: 2 Full Baths: 2

Area: 864 sq ft Year built: 2023

## **PROPERTY DETAILS**

Days on Market: 135 Subdivision Name: Hiwassee Creek Estat

MLS #: 322923

New Construction: Yes Architectural Style: Cabin

Frontage: Road