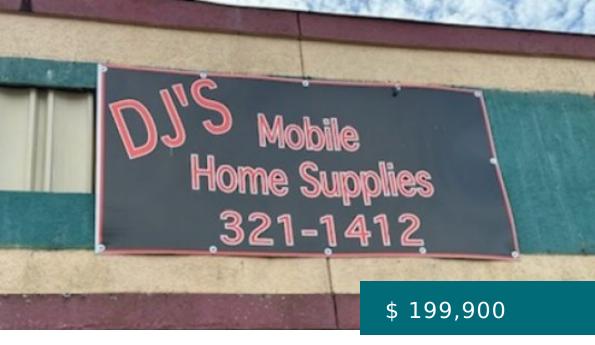

## 140 MAIN ST, JERSEY, GA 30018, USA

https://mtsunriserealty.com

Established Mobile Home repair business,
Manufactured and Mobile Home Equipment & Parts
BUSINESS ONLY NO REAL PROPERTY

140 Main St, Jersey, GA 30018, USA