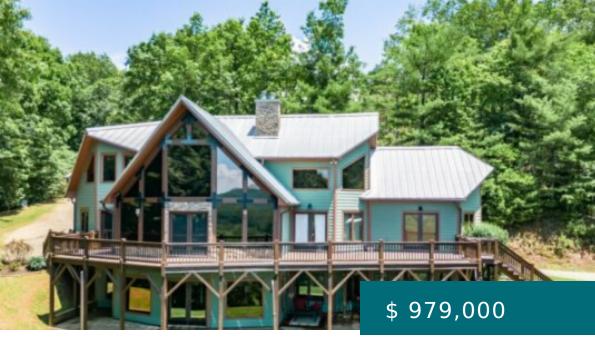

# 1849 CANDY MOUNTAIN RD, MURPHY, NC 28906, USA

https://mtsunriserealty.com

With 4,715 square feet of living space and 8.54 acres, you'll new mountain oasis looks like something out of a magazine w/ finishes reminiscent of an upscale hotel that include Craftsman-style woodworking on the trim, doors, and open staircase. The abundance of windows showcase the mountain view and fill the... 1849 Candy Mountain Rd, Murphy, NC 28906, USA