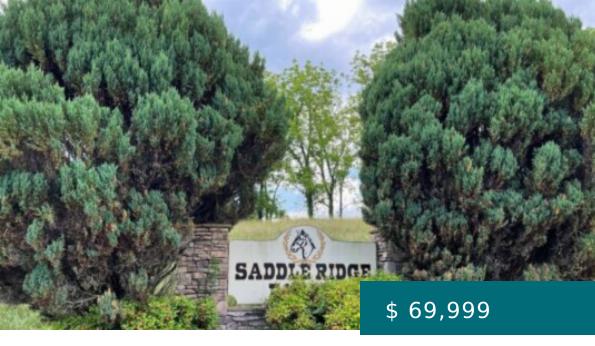

## 4398 OLD HWY 64 W, WARNE, NC 28909, USA

https://mtsunriserealtv.com

BRING YOUR HORSES!! Excellent restricted community convenient to Warne, Brasstown, Hayesville and Young Harris, GA!! Great mini-farm or estate acreage. Underground utilities & paved road. Property has beautiful pasture, great mountain views, a pond and a creek!! GREAT PROPERTY!!!

4398 Old Hwy 64 W, Warne, NC 28909, USA

- Land
- Vacant Lot
- Active

**BASIC FACTS** 

Property ID: 3627

**Date added:** 02/10/22

**Status:** Active

**Acres:** 3.12

MLS #: 278614

Type: Land

Lot size: 135907.2 sq ft

**PROPERTY DETAILS** 

Days on Market: 1799

New Construction: No

Subdivision Name: Saddle Ridge Farms

Frontage: Road

**PROPERTY FEATURES** 