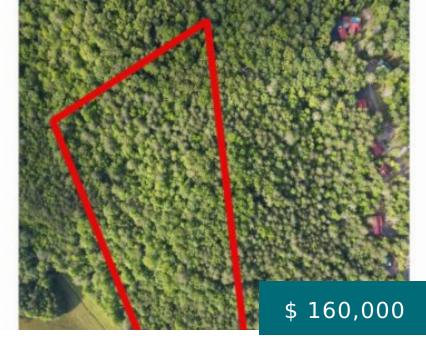

# 500 HIWASSEE ST, MURPHY, NC 28906, USA

https://mtsunriserealty.com

Come check out this great tract of land!. Great building site with acreage for home or business. Commercial road Frontage on HWY 64 W. Great investment opportunity. close to Murphy , casino, and white water rafting. 500 Hiwassee St, Murphy, NC 28906, USA

## **BASIC FACTS**

| Property ID: 245021  | MLS #: 328374            |
|----------------------|--------------------------|
| Date added: 09/23/23 | Type: Land               |
| Status: Active       | Lot size: 615067.2 sq ft |
| Acres: 14.12         |                          |

### **LOCATION DETAILS**

| Street Number: 14.12  | City: Murphy            |
|-----------------------|-------------------------|
| County: Cherokee      | State: NC               |
| <b>Poscode:</b> 28906 | County/Parish: Cherokee |