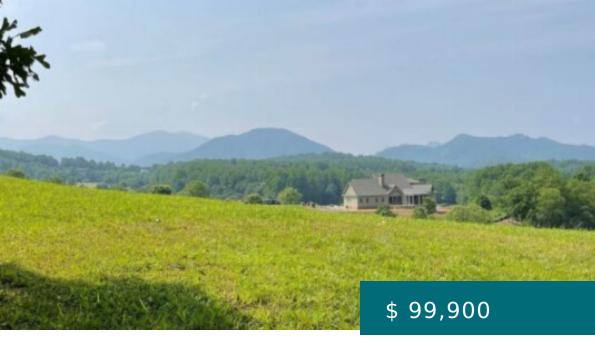

# 1 N MEADOW DR, HAYESVILLE, NC 28904, USA

https://mtsunriserealty.com

Fantastic Mountain Harbor lot with views all around. Golf, water, and long-range mountain views abound. This Lot is located on the 10th Green & across the road overlooking the 18th Green & the Pond. This is an exceptional lot with easy paved access, power, community water, as well as several...

## **PROPERTY FEATURES**

Electric Available: No Cooling: No

Heating: No Fireplace: No

Carport: No Garage: No

Pool: No Sewer: None

View: Mountain(s), Year Round, Long Range Waterfront: No

Water Source: Private Util Avail Utilities Available: Cable Available,