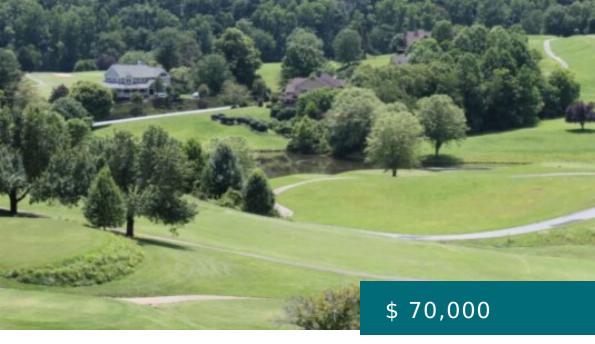

# 153 MEADOW RIDGE DR, HAYESVILLE, NC 28904, USA

https://mtsunriserealty.com

Wonderful views and direct course frontage on the area's premier golf course community, 18 hold course with excellent location, excellent roads, excellent amenities and gorgeous homes, High Speed internet, community pool and fitness center

153 Meadow Ridge Dr, Hayesville, NC 28904, USA

- Land
- Vacant Lot
- Active

## **PROPERTY DETAILS**

Days on Market: 636 Subdivision Name: Mountain Harbour

New Construction: No Frontage: Road, Golf Course

### **PROPERTY FEATURES**

Electric Available: No Cooling: No

Heating: No Fireplace: No

Carport: No Garage: No

**Pool:** No **Sewer:** Septic Tank, Commercial Available

View: Mountain(s), Year Round, Golf Course Waterfront: No