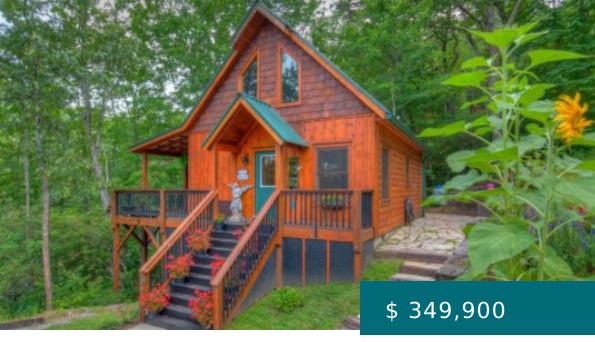

# 135 COPPER MOUNTAIN DR, MURPHY, NC 28906, USA

https://mtsunriserealty.com

BEAUTIFUL ALPINE STYLE 2 bedroom, chalet style home. Nestled in the hardwoods of the temperate southern Appalachians! Some features include; rustic log siding, metal roof, gas fireplace with stone finish, C/H/A, pine tongue and groove interior walls, wood floors, granite countertops, custom cabinets, tile bathroom floors, covered porch and much...

#### **PROPERTY DETAILS**

New Construction: No

Frontage: None

**Architectural Style:** Chalet