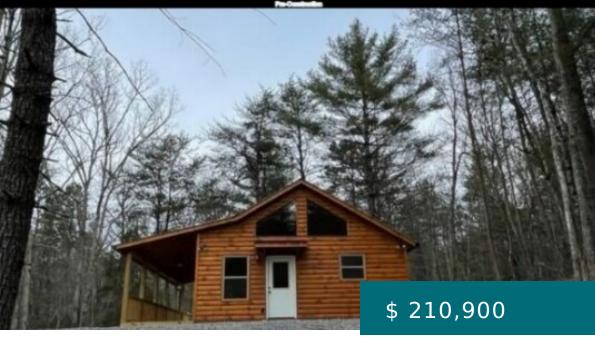

# 724 PANTHER TOP RD, MURPHY, NC 28906, USA

https://mtsunriserealty.com

Pre-Construction Murphy, NC - Welcome to your dream home in the beautiful & scenic community of Woodcrest. This brand new pre-construction home is the perfect blend of rustic charm and modern amenities. The photos are just a few samples of Builders Design, The 20x30 1Bed/1Bath ranch style home is situated... 724 Panther Top Rd, Murphy, NC 28906, USA

## **BASIC FACTS**

| Property ID: 176981    | MLS #: 323492           |
|------------------------|-------------------------|
| Date added: 03/19/23   | Type: Residential       |
| Status: Active         | Bedrooms: 1             |
| Bathrooms: 1           | Full Baths: 1           |
| <b>Area:</b> 600 sq ft | Lot size: 24829.2 sq ft |
| Acres: 0.57            | Year built: 2023        |

#### **PROPERTY DETAILS**

| Subdivision Name: Woodcrest | New Construction: No |
|-----------------------------|----------------------|
| Architectural Style: Ranch  | Frontage: Road       |