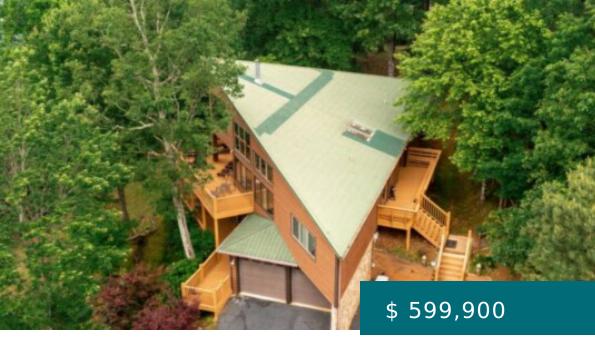

# 1350 TIMBERWOOD DR, MARBLE, NC 28905, USA

https://mtsunriserealty.com

Marble NC- FURNISHED - Borders USFS - 3.05+/Acres EXTREME Long Range Mtn Views - Located
Top of Timberwood Mtn Estates, Timberwood is a
Private High Elevation Gated Mtn Community, The
Home is an Extraordinary Custom designed
Contemporary Ranch Style Home w/Attached 2 Car
Garage - Main Floor has Large Open...

#### **BASIC FACTS**

Property ID: 202264

**Date added:** 05/28/23

Status: Pending

Bathrooms: 3

**Area:** 2810 sq ft

**Acres:** 3.05

MLS #: 325351

**Type:** Residential

**Bedrooms:** 3

Full Baths: 3

Lot size: 132858 sq ft

Year built: 2002

### **PROPERTY DETAILS**

Days on Market: 63

New Construction: No

Frontage: Road, USFS

Subdivision Name: Timberwood Mtn Est

Architectural Style: Ranch, Contemporary,

See Remarks