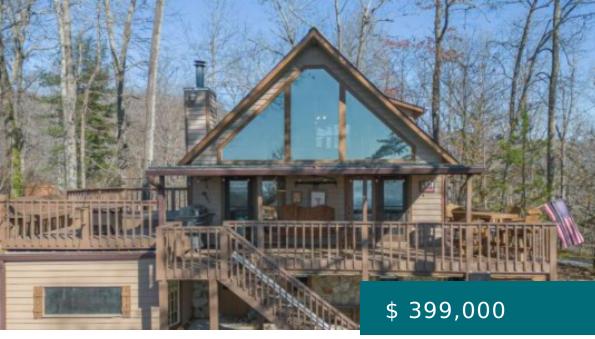

# 1297 ALT OLD FAIN RD, MURPHY, NC 28906, USA

https://mtsunriserealty.com

Welcome to your mountain paradise! This stunning home offers breathtaking panoramic mountain views that will leave you in awe every time you look out the large windows. The open floor plan and vaulted ceilings create a spacious and inviting atmosphere, perfect for entertaining guests or simply relaxing in the natural... 1297 Alt Old Fain Rd, Murphy, NC 28906, USA

## **BASIC FACTS**

| Property ID: 273054            | MLS #: 330886      |
|--------------------------------|--------------------|
| Date added: 01/20/24           | Type: Residential  |
| Status: Active                 | Bedrooms: 2        |
| Bathrooms: 2                   | Full Baths: 2      |
| <b>Lot size:</b> 40075.2 sq ft | <b>Acres:</b> 0.92 |
| Year built: 1999               |                    |

#### **PROPERTY DETAILS**

| Subdivision Name: Wolf Mountain Estate | New Construction: No |
|----------------------------------------|----------------------|
| Architectural Style: Chalet            | Frontage: Road       |

### **PROPERTY FEATURES**

| Laundry: Main Level                | Exterior Features: Fire Pit                                                 |
|------------------------------------|-----------------------------------------------------------------------------|
| Basement: Crawl Space, See Remarks | Electric Available: No                                                      |
| Cooling: Yes                       | Cooling: Central Air                                                        |
| Heating: Yes                       | <b>Heating:</b> Central, Heat Pump, Electric, Gas<br>Logs, Vented Fireplace |
| Fireplace: Yes                     | Carport: No                                                                 |
| Garage: Yes                        | Pool: No                                                                    |
| Sewer: Septic Tank                 | View: Mountain(s), Year Round, Long Range                                   |
| Waterfront: No                     | Water Source: Shared Well                                                   |