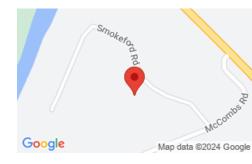

## 135 SMOKEFORD RD, MURPHY, NC 28906, USA

https://mtsunriserealty.com

Lot in the golf course community of Cherokee Hills! Five mins from downtown Murphy, Tri County Community College, and the renowned John C. Campbell Folk School. Location, Location, Locations! 135 Smokeford Rd, Murphy, NC 28906, USA

Water Source: Public Util Avail

**LOCATION DETAILS** 

Street Number: 128

County: Cherokee

**Poscode:** 28906

City: Murphy

State: NC

County/Parish: Cherokee