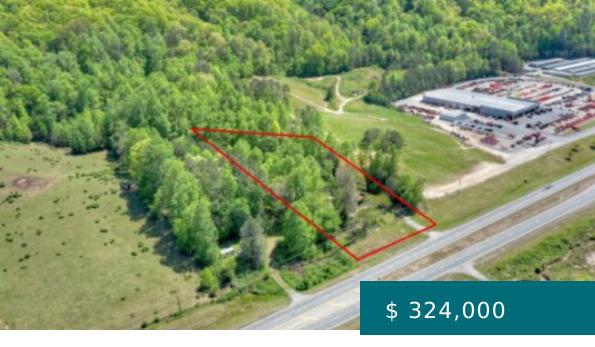

# 1202 APPALACHIAN HWY, BLUE RIDGE, GA 30513, USA

https://mtsunriserealtv.com

This is prime location fronting heavily traveled State Highway. It is perfect for retail, office space or storage units and is just a short 2 mile drive away from Downtown Blue Ridge. A great investment with endless possibilities awaits! This stunning piece of real estate is surrounded by successful businesses...

#### **BASIC FACTS**

**Property ID:** 196759

**Date added:** 05/15/23

Status: Pending

**Acres:** 1.85

MLS #: 324863

Type: Land

**Lot size:** 80586 sq ft