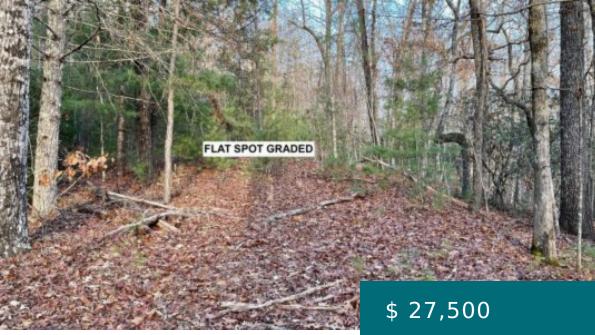

# 488 LUDLUM DR, HAYESVILLE, NC 28904, USA

https://mtsunriserealty.com

Wooded lot in quiet neighborhood, restrictions are minimal with minimum build of 750 sq ft. Great for tiny home. Mountain views can be obtained with some tree removal. 488 Ludlum Dr, Hayesville, NC 28904, USA