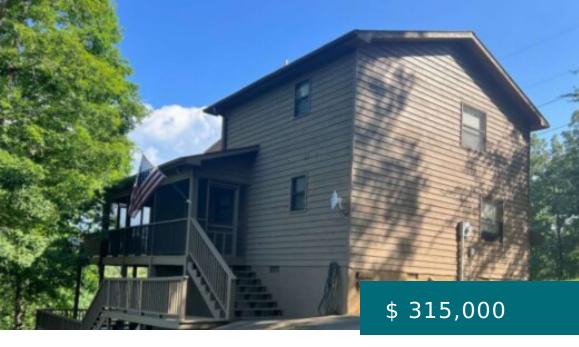

# 12 DILLON OAKS DR, MURPHY, NC 28906, USA

https://mtsunriserealty.com

Nestled in the North Carolina mountains, this charming chalet-style home with 2 beds and 2 baths offers a tranquil escape. Just minutes from downtown Murphy, it boasts seasonal mountain views and a gas log fireplace. The open great room, flooded with natural light, beckons for relaxation and gatherings. With a... 12 Dillon Oaks Dr, Murphy, NC 28906, USA

## **BASIC FACTS**

| Property ID: 173314     | MLS #: 323129           |
|-------------------------|-------------------------|
| Date added: 03/07/23    | Type: Residential       |
| Status: Active          | Bedrooms: 2             |
| Bathrooms: 2            | Full Baths: 2           |
| <b>Area:</b> 1505 sq ft | Lot size: 43995.6 sq ft |
| Acres: 1.01             | Year built: 2002        |

#### **PROPERTY DETAILS**

| Days on Market: 182  | Subdivision Name: North Oak Estates |
|----------------------|-------------------------------------|
| New Construction: No | Architectural Style: Chalet         |
| Frontage: Road       |                                     |