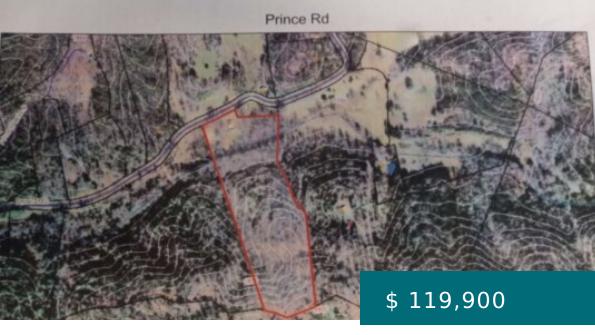

## 1155 PRINCE RD, MURPHY, NC 28906, USA

https://mtsunriserealty.com

Don't miss your chance to own this 14.7acers UNRESTRICTED and COMPLETELY PRIVATE Mountain property with level, rolling/ slopped and pasture land property. Plenty of room for privacy for a little Rest and Relaxation or to homestead. The sky is the limit with a property like this in the wonderful Westen...

1155 Prince Rd, Murphy, NC 28906, USA

- Land
- Vacant Lot
- Pending

**BASIC FACTS** 

**Property ID:** 158952

**Date added:** 01/13/23

Status: Pending

**Acres:** 14.73

MLS #: 321085

Type: Land

**Lot size:** 641638.8 sq ft

**PROPERTY DETAILS** 

Days on Market: 198

Frontage: Road

**New Construction: No** 

**PROPERTY FEATURES** 

Electric Available: No