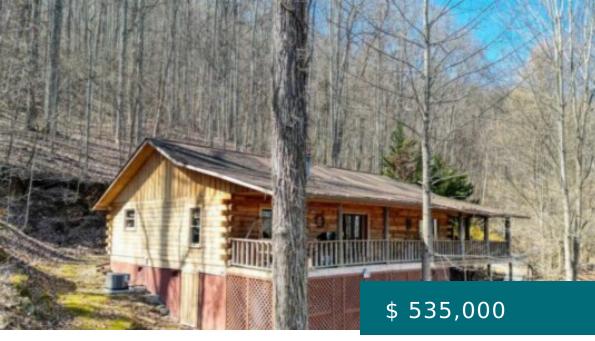

# 115 ALWINE TRAIL, HAYESVILLE, NC 28904, USA

https://mtsunriserealty.com

Very private, true log cabin situated on 11.43 acres. This 2 bedroom 2 bath home has cathedral tongue and groove ceilings throughout. Beautiful pine floors, all wood interior and wood burning stove. Open kitchen living room concept. Master bath has tiled floors with large handicap shower. Master bedroom and laundry...

#### **BASIC FACTS**

**Property ID:** 176437 **MLS #:** 323101

**Date added:** 03/17/23 **Type:** Residential

Status: Active Bedrooms: 2

Bathrooms: 2 Full Baths: 2

**Lot size:** 497890.8 sq ft **Acres:** 11.43

Year built: 1998

#### **PROPERTY DETAILS**

**Days on Market:** 77 **Subdivision Name:** Shewbird Woods

New Construction: No Architectural Style: Cabin

Frontage: Road