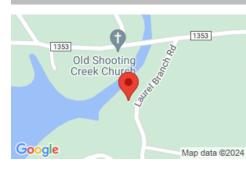

# 72 LAUREL BRANCH RD, HAYESVILLE, NC 28904, USA

https://mtsunriserealty.com

Great Building Lot within Short Walking Distance to Lake Chatuge. Gentle and Easy Access to this Lot with Lake Access and Community Platform Dock on Deep Water. Neat & Clean Subdivision with Protective Covenants and Underground Utilities. Short Term Rentals are permitted at this time. Very near Lake Chatuge, Hiawassee... 72 Laurel Branch Rd, Hayesville, NC 28904, USA

### **LOCATION DETAILS**

| Street Number: 11 | City: Hayesville    |
|-------------------|---------------------|
| County: Clay      | State: NC           |
| Poscode: 28904    | County/Parish: Clay |