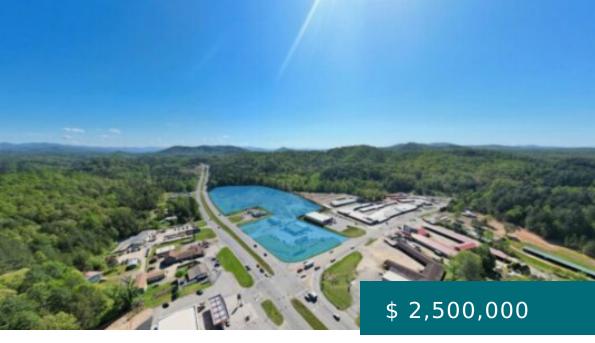

# 500 HIWASSEE ST, MURPHY, NC 28906, USA

https://mtsunriserealty.com

10.47 +/- acres located at the corner of US Hwy 64/Hwy 19S in Murphy, NC. Prime commercial location on the corner of a busy intersection with high traffic and visibility. Great investment opportunity. Property currently has 2 income producing commercial buildings and 4 income producing commercial billboards. Public water, sewer... 500 Hiwassee St, Murphy, NC 28906, USA