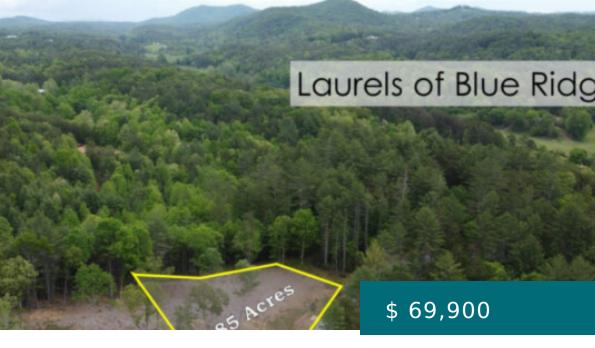

# 100 MOUNTAIN LAUREL DR, MINERAL BLUFF, GA 30559, USA

https://mtsunriserealty.com

Great location! Great opportunity! Ready to build! There are few lots that are THIS build ready! Just 10 minutes from Downtown Blue Ridge, 15 min from McCaysville, and 30 min from Ellijay, this already CLEARED lot has WATER, POWER and INTERNET at the lot. Short Term Rentals (STRs) ARE ALLOWED....

### **BASIC FACTS**

Property ID: 199740

**Date added:** 05/23/23

Status: Active

**Acres:** 0.85

**MLS #:** 324926

Type: Land

Lot size: 37026 sq ft

## **PROPERTY DETAILS**

**Days on Market:** 6 **Subdivision Name:** Laurels Of Blue Ridg

New Construction: No Frontage: Road