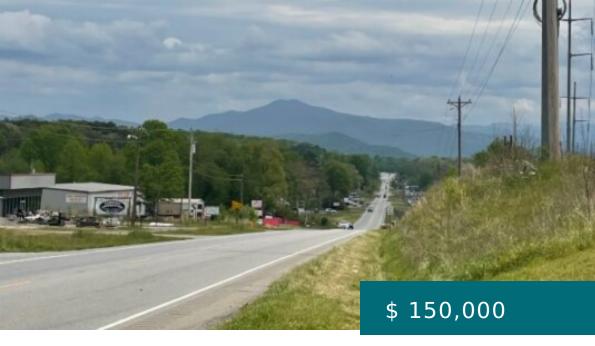

## 3506 QUALLA RD, HAYESVILLE, NC 28904, USA

https://mtsunriserealty.com

Need A Spot For Your Storage Units? This Is PERFECT! Large Commercial 1.8 acre lot with frontage on Hwy 64 West Just minutes to Hayesville Gentle lot with great exposure 3506 Qualla Rd, Hayesville, NC 28904, USA

- Land
- Commercial Lot
- Active

**BASIC FACTS** 

**Property ID:** 5780

**Date added:** 02/10/22

**Status:** Active

**Acres: 1.8** 

MLS #: 306620

Type: Land

Carport: No

Pool: No

**View:** Mountain(s)

Water Source: None

Cooling: No

Fireplace: No

Garage: No

Sewer: None