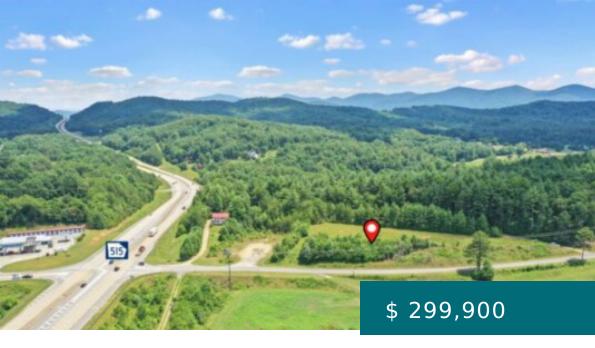

# 392 NOTTELY DAM RD, BLAIRSVILLE, GA 30512, USA

https://mtsunriserealty.com

Incredible commercial opportunity with amazing HWY 515 exposure located directly in between the booming towns of Blue Ridge and Blairsville. Graded elevated lot ready to start building now overlooking HWY 515- Dual access zoned C3 with Power and City water available. Exceptional value for hard to find high traffic HWY...

392 Nottely Dam Rd, Blairsville, GA 30512, USA

- Land
- Commercial Lot
- Active

#### **BASIC FACTS**

Property ID: 180753

**Date added:** 03/29/23

Status: Active

**Acres:** 1.81

MLS #: 323741

Type: Land

**Lot size:** 78843.6 sq ft

### **PROPERTY FEATURES**

Electric Available: No

**Heating:** No

Carport: No

Pool: No

**View:** Mountain(s), Long Range

Water Source: Public Util Avail

Cooling: No