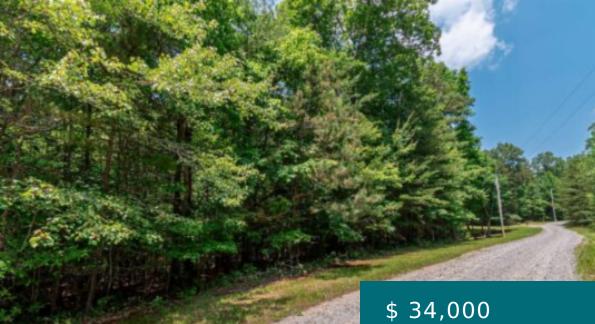

# 303 PINE LN, MINERAL BLUFF, GA 30559, USA

https://mtsunriserealty.com

This 1.74AC lot has easy-access road frontage on Pine Lane, with almost entirely level or gentle wooded terrain that gives you plenty of potential build sites for your new home. The Creek Stone neighborhood (which has community water) offers secluded country living, but is still close enough to GA-60 N...

#### **PROPERTY FEATURES**

| Electric Available: No            | Cooling: No    |
|-----------------------------------|----------------|
| Heating: No                       | Fireplace: No  |
| Carport: No                       | Garage: No     |
| Pool: No                          | Sewer: None    |
| View: Forest                      | Waterfront: No |
| Water Source: Community Available |                |