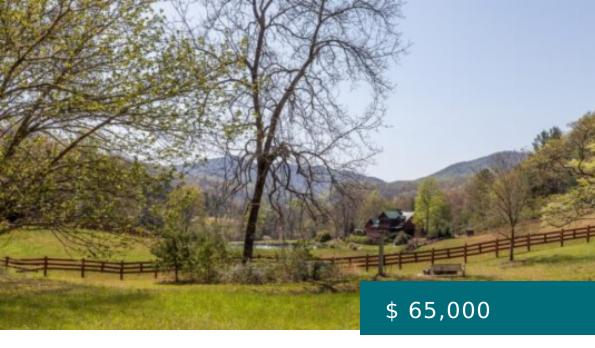

## 170 PARKS RD, HIAWASSEE, GA 30546, USA

https://mtsunriserealty.com

This 1.49-acre slice of heaven with mountain views is surrounded by a paved, dead-end road on 3 sides and includes a small stream/creek running through the property. Lightly wooded with hardwood trees, this peaceful lot is waiting to live its best life as the backdrop for your custom-built home. Imagine...

170 Parks Rd, Hiawassee, GA 30546, USA

- Land
- Vacant Lot
- Active

**BASIC FACTS** 

**Property ID:** 231189

**Date added:** 08/13/23

Status: Active

**Acres:** 1.49

MLS #: 327056

**Heating:** No

Carport: No

Pool: No

**View:** Mountain(s)

Water Source: None

Cooling: No

Fireplace: No

Garage: No