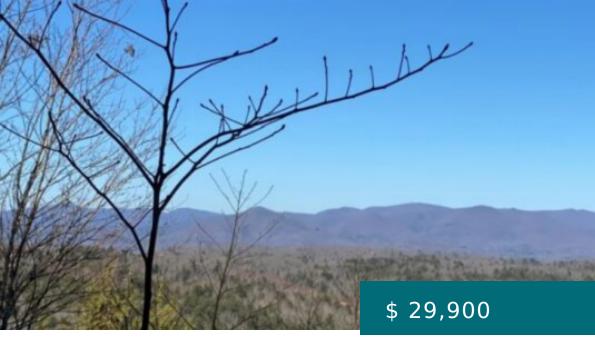

# 820 CHOCTAW RDG TRL, MURPHY, NC 28906, USA

https://mtsunriserealty.com

.78 acre lot in the gated community of Bear Paw Views with wide paved roads and underground utilities. As the subdivision name suggests - there are long range views! Beautiful setting with amazing views for your mountain home. 820 Choctaw Rdg Trl, Murphy, NC 28906, USA

#### **PROPERTY FEATURES**

| Electric Available: No            | Cooling: No    |
|-----------------------------------|----------------|
| Heating: No                       | Fireplace: No  |
| Carport: No                       | Garage: No     |
| Pool: No                          | Sewer: None    |
| View: Long Range                  | Waterfront: No |
| Water Source: Community Available |                |