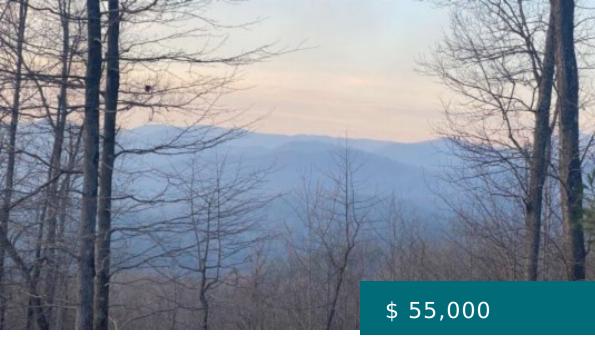

## 000 BIG SKY DR MURPHY NC 28906

https://mtsunriserealty.com

75 acre lot with great view has driveway and house pad in place. Off of paved road with underground utilities and within 10 minutes of downtown Murphy. Lot had been approved for a 3BR septic [now expired].

Electric Available: No

**Heating:** No

Carport: No

Pool: No

View: Long Range

Water Source: None

Cooling: No

Fireplace: No