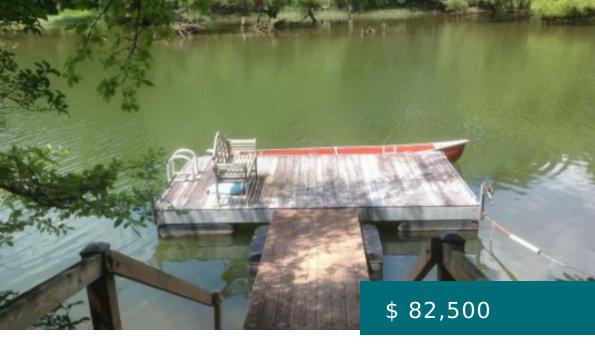

# 283 PENLAND INDIAN TRAIL, HAYESVILLE, NC 28904, USA

https://mtsunriserealtv.com

Lots 8 & 49 are located in the beautiful Penland Oaks subdivision with deeded access to Lake Chatuge. The lots are back to back, so you can set your house off the road for that privacy that everyone is looking for. Lot 8 has access off of Penlands Indian Trail...

Fireplace: No

Garage: No

Sewer: See Remarks

Waterfront: Yes