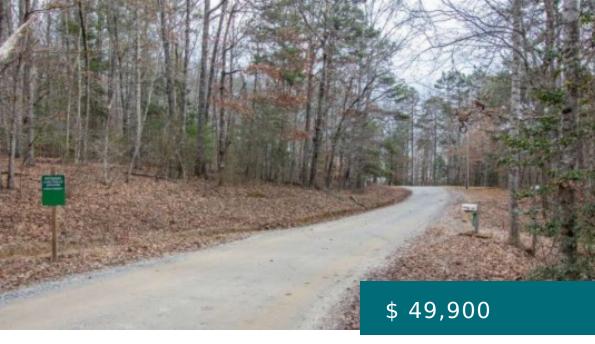

## 1105 OLD EVANS RD, MURPHY, NC 28906, USA

https://mtsunriserealty.com

Welcome to Lake Wells Subdivision, where the perfect blend of natural beauty and modern convenience awaits you. We are delighted to present to you this exceptional 1.19-acre piece of land that is brimming with endless possibilities. Situated in a prime location, this property features a gentle lay that makes it...

1105 Old Evans Rd, Murphy, NC 28906, USA

- Land
- Vacant Lot
- Active

**BASIC FACTS** 

Property ID: 273476

**Date added:** 01/22/24

**Status:** Active

**Acres:** 1.19

MLS #: 331115

Type: Land

Lot size: 51836.4 sq ft

**PROPERTY DETAILS** 

Subdivision Name: Lake Wells

Frontage: Road

New Construction: No

**PROPERTY FEATURES** 

Electric Available: No