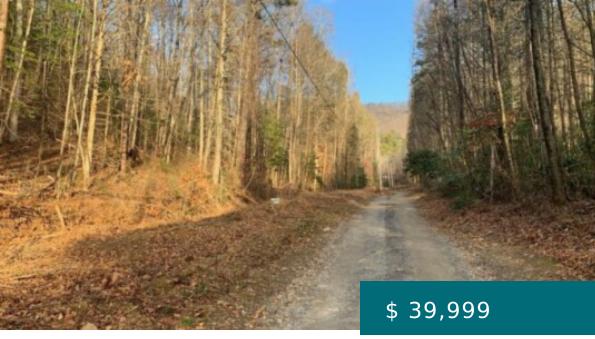

# 275 HORTON RD, MURPHY, NC 28906, USA

https://mtsunriserealty.com

USFS frontage unrestricted 3.74 acres of land about 15 miles to Murphy off private rural road with large tracts. Some cabins, homes, mfg homes in the neighborhood. Mountain top is fronting USFS and Spring on this lot! Owner says there is a spring at the top but I've not been... 275 Horton Rd, Murphy, NC 28906, USA

### **PROPERTY DETAILS**

| Days on Market: 610  | Subdivision Name: None |
|----------------------|------------------------|
| New Construction: No | Frontage: Road         |

#### **PROPERTY FEATURES**

| Electric Available: No                | Cooling: No                                |
|---------------------------------------|--------------------------------------------|
| Heating: No                           | Fireplace: No                              |
| Carport: No                           | Garage: No                                 |
| Pool: No                              | Sewer: None                                |
| View: Mountain(s), Year Round, Forest | Waterfront: No                             |
| Water Source: None                    | Utilities Available: Electricity Available |