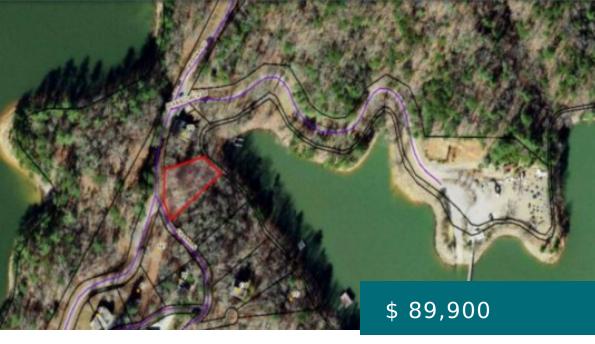

## 270 MARINA RD, MURPHY, NC 28906, USA

https://mtsunriserealty.com

North Carolina Mountain Lake Living! Hard to find and priced BELOW county tax assessment! This prime LAKEFRONT lot is located in the resort community of Bear Paw and is just around the corner from the Bear Paw Marina. Your new home on this lakefront lot will have spectacular views of...

270 Marina Rd, Murphy, NC 28906, USA

- Land
- Lake Front Lot
- Active

**BASIC FACTS** 

Property ID: 158980

**Date added:** 01/13/23

Status: Active

**Acres:** 0.31

MLS #: 321857