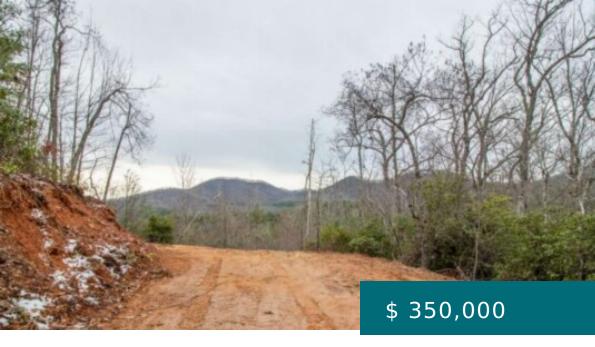

# 495-91 CRAIG FIELD RD, MURPHY, NC 28906, USA

https://mtsunriserealtv.com

Enjoy some Spectacular views throughout this 90.92 +/- acre mountain property! Views, Multiple Building Areas, and a Stream, with no Deed Restrictions. This property checks all of the boxes for a perfect Mountain Getaway for yourself, or to split and share with your family or friends. Other key features are...

## **PROPERTY FEATURES**

Electric Available: No Cooling: No

**Heating:** No Fireplace: No

Carport: No Garage: No

Pool: No Sewer: None

View: Mountain(s), Year Round, Long Range Waterfront: Yes

Water Source: None