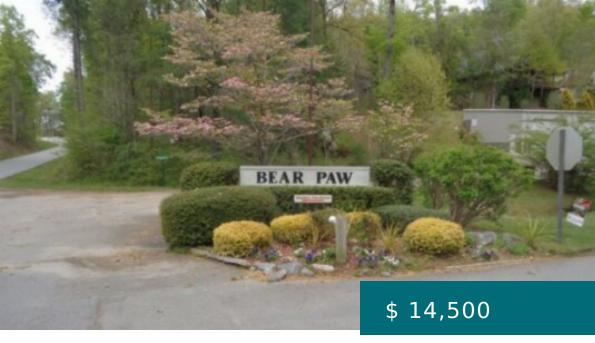

## 168 SLEEPY HOLLOW DR, MARBLE, NC 28905, USA

https://mtsunriserealty.com

Nice lot with slight downward slope; perfect for pull under garage - Nice setting; perfect for home-cabin. Gated entrance. Community is super safe with amenities including full marina on Lake Hiwassee. Financing offered with purchase; Excellent terms. 168 Sleepy Hollow Dr, Marble, NC 28905, USA

Lot size: 13503.6 sq ft

**PROPERTY DETAILS** 

Days on Market: 688

New Construction: No

Subdivision Name: Bear Paw

Frontage: Road

**PROPERTY FEATURES** 

Electric Available: No