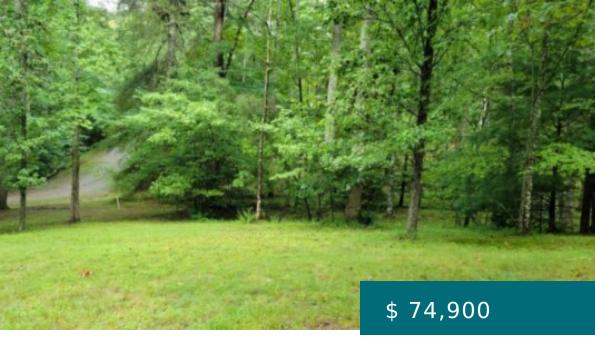

## 25 SKYLAND TRAIL, MURPHY, NC 28906, USA

https://mtsunriserealty.com

INVESTORS & DEVELOPERS...6 lots for sale totaling 6.35 acres. Lots have been surveyed and all have access to community well. These lots are gentle and can easily be built on. Just minutes from lakes, trout streams, hiking trails, kayaking or white water rafting through the Nantahala Gorge. Browse in the...

25 Skyland Trail, Murphy, NC 28906, USA

- Land
- Vacant Lot
- Pending

**BASIC FACTS** 

Property ID: 103726

**Date added:** 07/26/22

Status: Pending

**Acres:** 6.35

MLS #: 318167

## **PROPERTY FEATURES**

Electric Available: No Cooling: No

**Heating:** No Fireplace: No

Carport: No Garage: No

Pool: No Sewer: None

View: Forest Waterfront: No

Water Source: Community Available