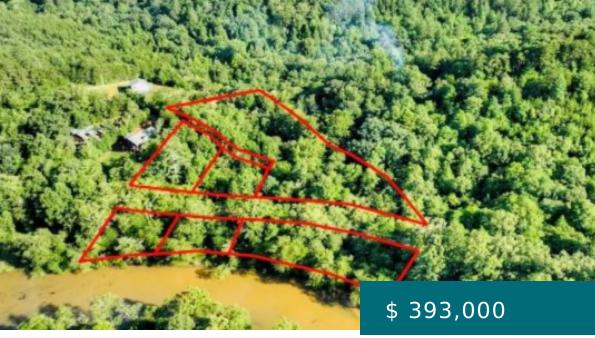

# 185 STAUROLITE CREEK DR, BLUE RIDGE, GA 30513, USA

https://mtsunriserealty.com

Your mountain paradise awaits! 400+ feet TOCCOA RIVER FRONTAGE 3.54 private wooded acres are perfectly situated on the Southeast's Premier Trout river. The perfect spot for your dream home or your mountain cabin escape. Enjoy over 370 feet of a flowing creek that feeds into the Toccoa. Located just minutes... 185 Staurolite Creek Dr, Blue Ridge, GA 30513, USA

## **BASIC FACTS**

| Property ID: 248604  | MLS #: 328693            |
|----------------------|--------------------------|
| Date added: 10/08/23 | Type: Land               |
| Status: Active       | Lot size: 154202.4 sq ft |
| <b>Acres:</b> 3.54   |                          |

### **PROPERTY FEATURES**

| Electric Available: No    | Cooling: No        |
|---------------------------|--------------------|
| Heating: No               | Fireplace: No      |
| Carport: No               | Garage: No         |
| Pool: No                  | Sewer: See Remarks |
| View: River, Forest       | Waterfront: Yes    |
| Water Source: See Remarks |                    |