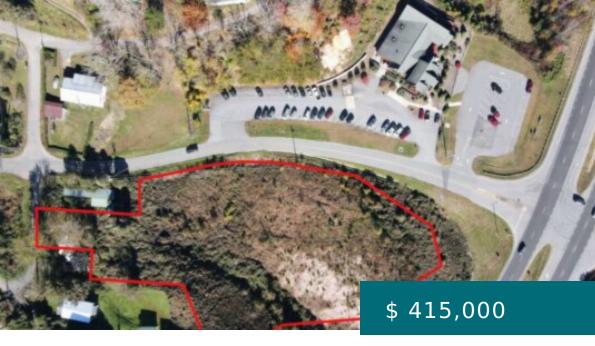

## 183 LEDFORD ST, MURPHY, NC 28906, USA

https://mtsunriserealty.com

Great location for your next business venture. Many possibilities for this highly visible corner lot commercial property on heavily trafficked Hwy 64. Zoned for Business Highway with a total of 2.25 acres. Ideal for medical, office, business or professional services use. The subject neighborhood is developed with retail, commercial, restaurant...

183 Ledford St, Murphy, NC 28906, USA

- Land
- Acreage
- Active

**BASIC FACTS** 

Property ID: 25819

**Date added:** 02/19/22

Status: Active

**Acres: 2.25** 

MLS #: 311889