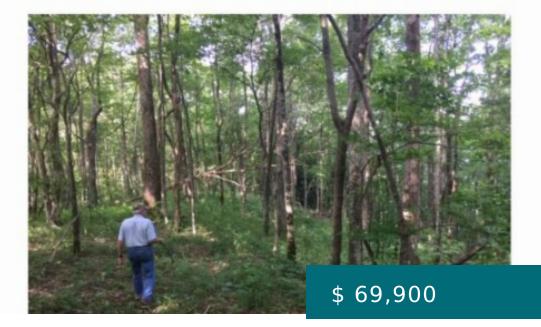

## 164 WHISPERING WIND TRL, TOPTON, NC 28781, USA

https://mtsunriserealty.com

OFF THE GRID. This property joins the USFS on three sides and a 450 acre tract on the back side. It has a easement to cross Forest Service for 4.04 miles to get to the property. You do have a locked Forest Service gate, so I guess you could say...