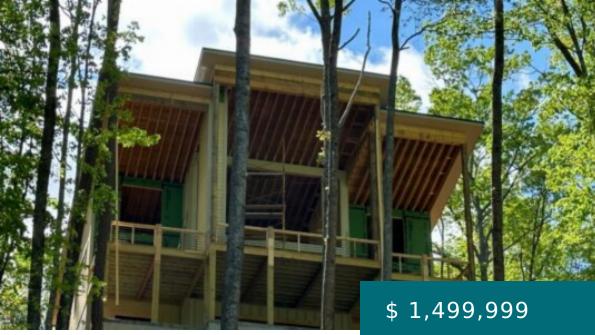

# 10092 BIG CREEK RD, ELLIJAY, GA 30536, USA

https://mtsunriserealty.com

Pre-Construction. Sitting on 8+ acres as well as bordering over 100 acres of USNF land, this property allows the utmost in privacy! Stunning acreage w the most picturesque setting as well as having over 1000' of DNR fed trout stream frontage! Being built by one of Blue Ridge's best custom... 10092 Big Creek Rd, Ellijay, GA 30536, USA

### **BASIC FACTS**

| Property ID: 199546      | MLS #: 325210     |
|--------------------------|-------------------|
| Date added: 05/23/23     | Type: Residential |
| Status: Pending          | Bedrooms: 4       |
| Bathrooms: 4             | Full Baths: 4     |
| Lot size: 360676.8 sq ft | Acres: 8.28       |
| Year built: 2023         |                   |

#### **PROPERTY DETAILS**

| Days on Market: 52                        | New Construction: Yes |
|-------------------------------------------|-----------------------|
| Architectural Style: Chalet, Contemporary | Frontage: USFS        |