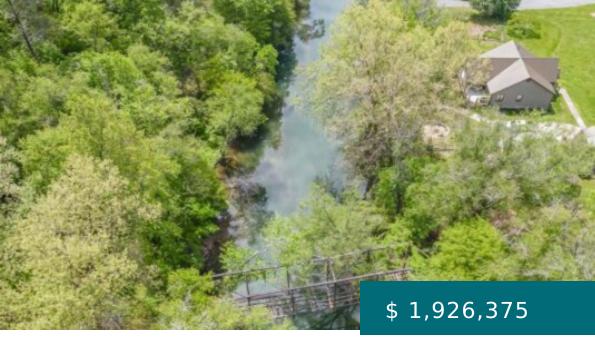

## 512 BENCH LEG RD, MINERAL BLUFF, GA 30559, USA

https://mtsunriserealty.com

Motivated Seller! For the Love of the Mountains! Available for showings this weekend! You have endless possibilities, hiking, hunting, fishing, building, etc on this 116.75 tract of unrestricted property with approximately 1200+/- feet of Toccoa River Frontage! Love to hunt or fish? This property has beautiful, lush terrain that welcomes...

512 Bench Leg Rd, Mineral Bluff, GA 30559, USA

- Land
- River Front
- Active

**BASIC FACTS** 

**Property ID:** 199525

**Date added:** 05/23/23

Status: Active

**Acres:** 116.75

MLS #: 324871

Heating: No

Carport: No

Pool: No

**View:** Mountain(s), Seasonal, River, Creek/Stream, Long Range, Forest

Water Source: None

Cooling: No

Fireplace: No

Garage: No

Sewer: None, Perc Test On File

Waterfront: Yes

**LOCATION DETAILS** 

**City:** Mineral Bluff

State: GA

County/Parish: Fannin

County: Fannin

**Poscode:** 30559